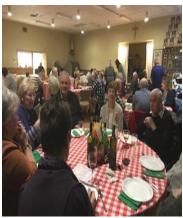

## RECEIVED NEW LIFE IN CHRIST

Alexander James Ponte Katelynn Olivia Gervais Liam Charles Cespon Benjamin David James Roberts

Thank you to the Parish Social Committee for organizing a very successful Spaghetti Dinner last Saturday night. The meal, the décor and the entertainment were wonderful! The profits of \$1,105.00 will be used for much needed Church and Rectory updates and repairs.