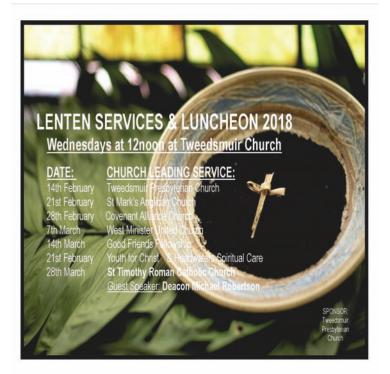

## CONFESSIONS

During Lent, Confessions will be heard on Tuesdays and Wednesdays from 6:35pm until 6:50pm and on Sundays between the 9:00am and 11:00am Masses.

Please note that during the Season of Lent the hours for Eucharistic Adoration will be extended until 7:00pm Come and Adore our Eucharist Lord!