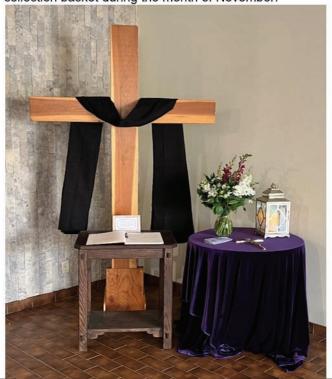

# BOOK OF REMEMBRANCE & ALL SOULS DAY ENVELOPES

During November, the Book of Remembrance will be in the vestibule for you to record the names of your departed loved ones, who will be prayed for in the Prayer of the Faithful at all the Weekend Masses.

All Souls Day Envelopes are located at all church entrances, please place your donation in the offertory collection basket during the month of November.

The new Sunday Missal is now available for \$6.00 per copy. Books are located on the table in the vestibule by the parish offices. Place payment in the offering box above the books.