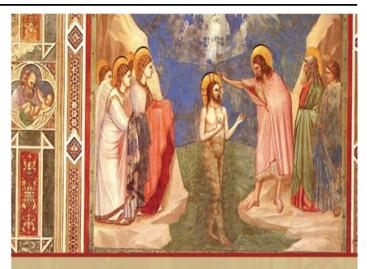

#### TODAY. WE CELEBRATE THE FEAST OF THE BAPTISM OF THE LORD

In those days Jesus came from Nazareth of Galilee and was baptized by John in the Jordan. And just as he was coming up out of the water, he saw the heavens torn apart and the Spirit descending like a dove on him. And a voice came from heaven, "You are my Son, the Beloved; with you I am well pleased."